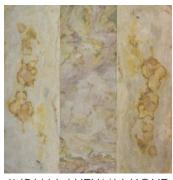

## NATURAL STONE VENEER PANELS

STOCKED COLORS

**AUTUMN RUSTIC** 

CALIFORNIA GOLD / FOREST

**COPPER** 

INDIAN AUTUMN LIGHT

SILVER SHINE GOLD

SILVER SHINE