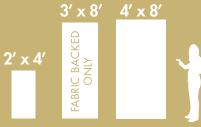

## **OPTIONS**

NATURAL STONE VENEER PANELS

FABRIC BACKED

**BACK-LITE** TRANSLUCENT STONE PANELS

24 different color and texture ranges, 12 stocked in most sizes

#### STOCKING PROGRAM

12 Colors – 24" x 48" and 48" x 96"

FABRIC BACKED PANELS 1MM 12 Colors – 36" x 96"

BACK-LITE STONE VENEER PANELS 2MM 4 Colors – 24" x 48"