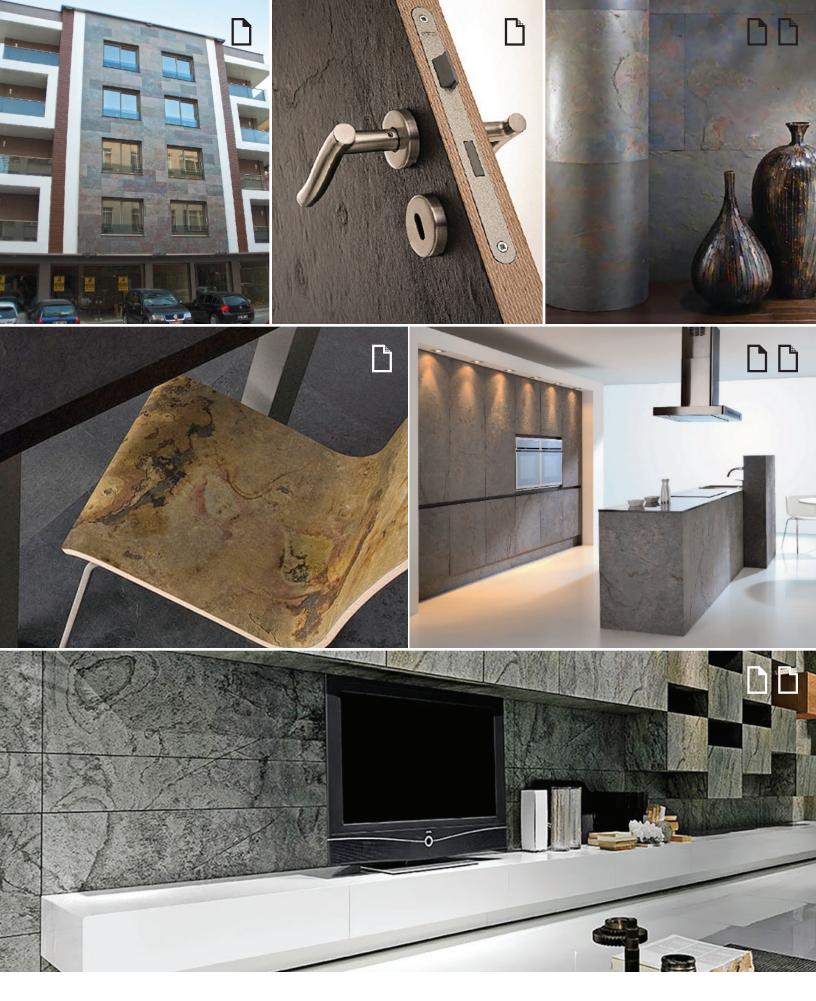

95% less stone produced compared to traditional stone surfaces saves on energy and transportation costs making VersaLite Stone™ an environmentally positive choice.

FEATURE WALLS **CURVED WALLS PILLARS PARTITIONS DOORS FIREPLACES** LIGHT-DUTY RESIDENTIAL FLOORS **KITCHENS BACKSPLASHES CABINETS FURNITURE OFFICES BARS CARS BOATS** RV'S **OUTDOOR KITCHENS** "TINY HOUSE" APPLICATIONS WATER FEATURES APPLIANCE FACING **BATHROOMS SHOWERS SPAS RESTAURANTS** MULTI-FAMILY HOUSING DORM ROOMS COMMERCIAL DÉCOR **EXTERIOR SURFACING** 