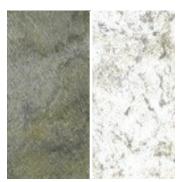

# BACK-LITE TRANSLUCENT STONE VENEER PANELS STOCKED COLORS

Left is standard, right is Back-Lite

**AUTUMN RUSTIC BACK-LITE** 

OCEAN GREEN **BACK-LITE** 

INDIAN AUTUMN LIGHT **BACK-LITE** 

SILVER SHINE **BACK-LITE** 