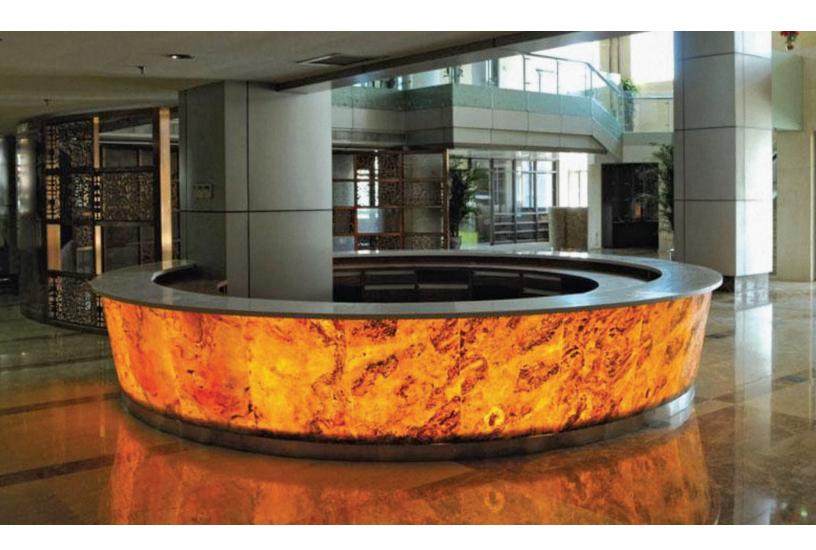

95% less stone produced compared to traditional stone surfaces saves on energy and transportation costs making VersaLite Stone™ an environmentally positive choice.

FEATURE WALLS **CURVED WALLS PILLARS PARTITIONS DOORS FIREPLACES** LIGHT-DUTY RESIDENTIAL FLOORS **KITCHENS BACKSPLASHES CABINETS FURNITURE OFFICES BARS CARS BOATS** RV'S **OUTDOOR KITCHENS** "TINY HOUSE" APPLICATIONS WATER FEATURES APPLIANCE FACING **BATHROOMS SHOWERS SPAS RESTAURANTS** MULTI-FAMILY HOUSING DORM ROOMS COMMERCIAL DÉCOR **EXTERIOR SURFACING** 

## **OPTIONS**

NATURAL STONE VENEER PANELS

FABRIC BACKED

**BACK-LITE** TRANSLUCENT STONE PANELS

24 different color and texture ranges, 12 stocked in most sizes