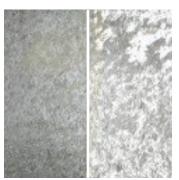

# BACK-LITE TRANSLUCENT STONE VENEER PANELS STOCKED COLORS

Left is standard, right is Back-Lite

**AUTUMN RUSTIC BACK-LITE** 

OCEAN GREEN **BACK-LITE** 

INDIAN AUTUMN LIGHT **BACK-LITE** 

SILVER SHINE **BACK-LITE** 