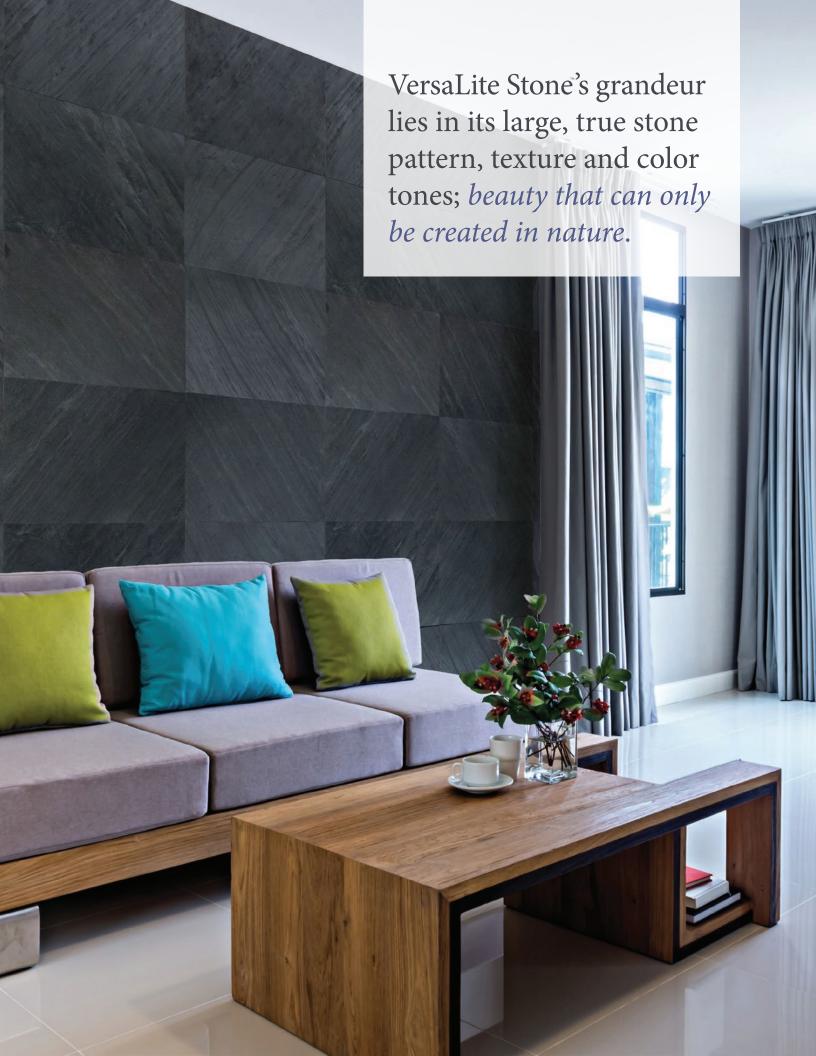

Each veneer sheet is unique to itself with dramatic texture. The natural cleft of the stone is revealed during production of every piece of VersaLite Stone™.

95% less stone produced compared to traditional stone surfaces saves on energy and transportation costs making VersaLite Stone™ an environmentally positive choice.

FEATURE WALLS **CURVED WALLS PILLARS PARTITIONS DOORS FIREPLACES** LIGHT-DUTY RESIDENTIAL FLOORS **KITCHENS BACKSPLASHES CABINETS FURNITURE OFFICES BARS CARS BOATS** RV'S **OUTDOOR KITCHENS** "TINY HOUSE" APPLICATIONS WATER FEATURES APPLIANCE FACING **BATHROOMS SHOWERS SPAS RESTAURANTS** MULTI-FAMILY HOUSING DORM ROOMS COMMERCIAL DÉCOR **EXTERIOR SURFACING** 