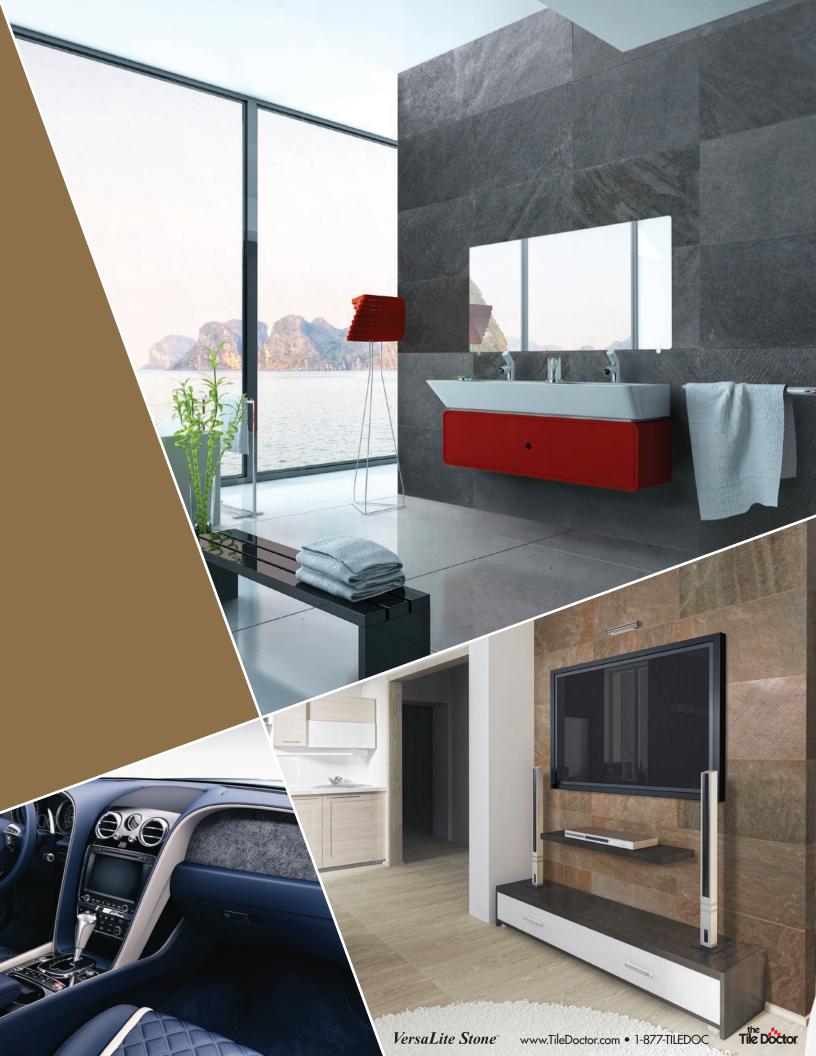

95% less stone produced compared to traditional stone surfaces saves on energy and transportation costs making VersaLite Stone™ an environmentally positive choice.

FEATURE WALLS **CURVED WALLS PILLARS PARTITIONS DOORS FIREPLACES** LIGHT-DUTY RESIDENTIAL FLOORS **KITCHENS BACKSPLASHES CABINETS FURNITURE OFFICES BARS CARS BOATS** RV'S **OUTDOOR KITCHENS** "TINY HOUSE" APPLICATIONS WATER FEATURES APPLIANCE FACING **BATHROOMS SHOWERS SPAS RESTAURANTS** MULTI-FAMILY HOUSING DORM ROOMS COMMERCIAL DÉCOR **EXTERIOR SURFACING** 