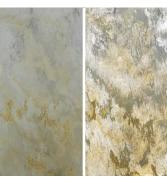

# BACK-LITE TRANSLUCENT STONE VENEER PANELS STOCKED COLORS

Left is standard, right is Back-Lite

**AUTUMN RUSTIC BACK-LITE** 

OCEAN GREEN **BACK-LITE** 

INDIAN AUTUMN LIGHT **BACK-LITE** 

SILVER SHINE **BACK-LITE** 