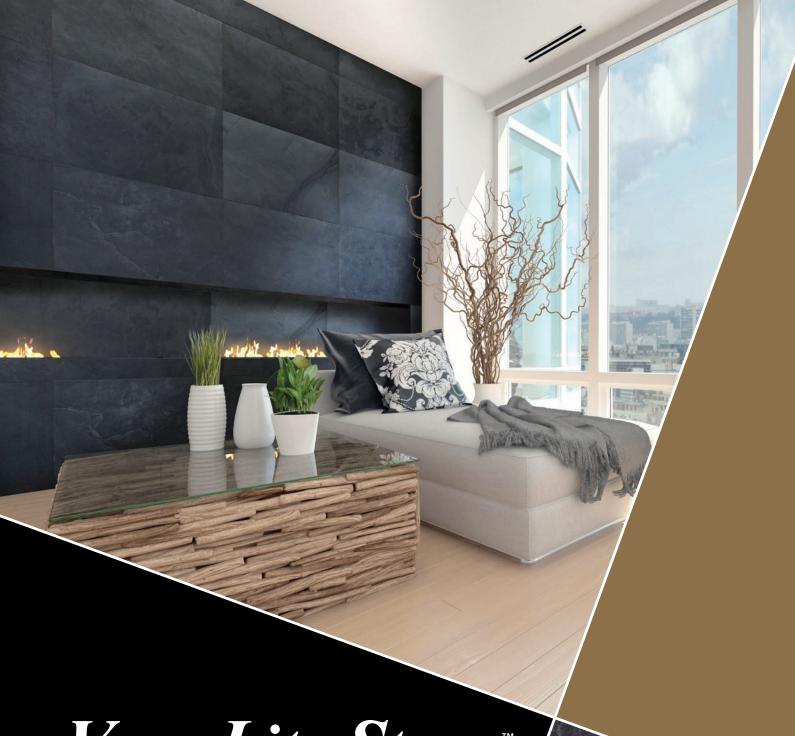

95% less stone produced compared to traditional stone surfaces saves on energy and transportation costs making VersaLite Stone™ an environmentally positive choice.

FEATURE WALLS **CURVED WALLS PILLARS PARTITIONS DOORS FIREPLACES** LIGHT-DUTY RESIDENTIAL FLOORS **KITCHENS BACKSPLASHES CABINETS FURNITURE OFFICES BARS CARS BOATS** RV'S **OUTDOOR KITCHENS** "TINY HOUSE" APPLICATIONS WATER FEATURES APPLIANCE FACING **BATHROOMS SHOWERS SPAS RESTAURANTS** MULTI-FAMILY HOUSING DORM ROOMS COMMERCIAL DÉCOR **EXTERIOR SURFACING** 